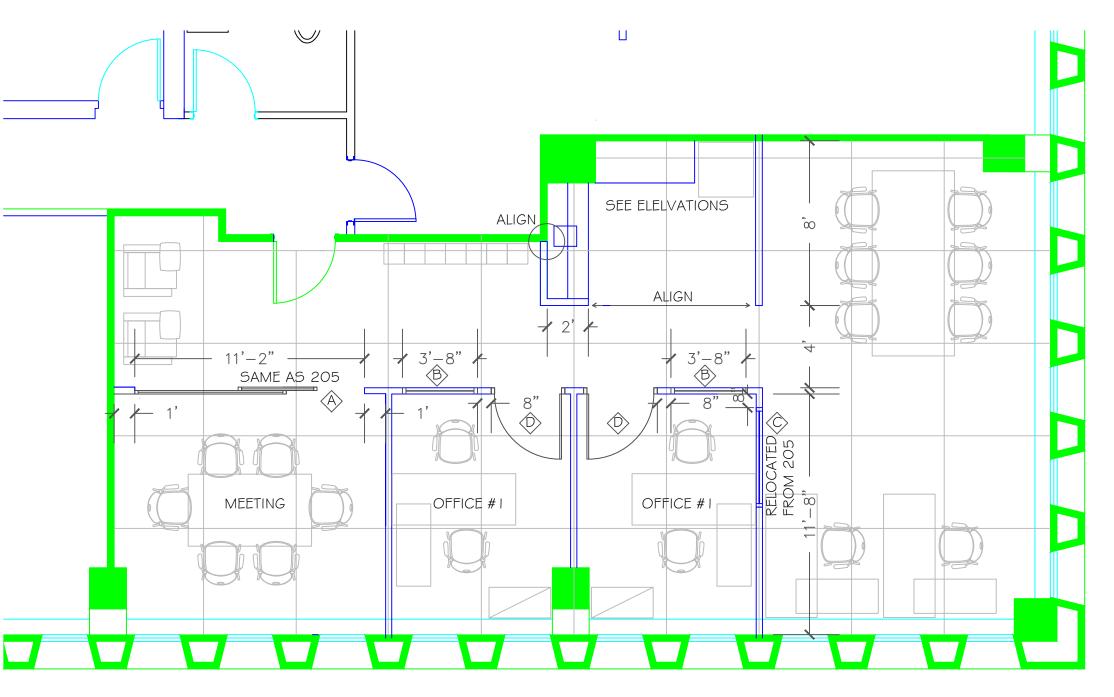

## NEW CONSTRUCTION LEGEND:

NEW PARTITIONS TO BE 1/2" GYPSUM BOARD BOTH SIDES OF 2 1/2" METAL STUDS, INSULATE WALL CAVITY. PARTITIONS GO TO U/S OF SUSPENDED CEILING. PREPARE WALLS FOR PAINT.

- SUPPLY AND INSTALL I NEW PC350
  SLIDING GLASS DOOR ASSEMBLY TO MATCH
  I 50 ISABELLA ST. SUIT 205: SEE SHOP DRAWINGS
  96" HIGH X 42" WIDE
  SLIDING DOORS C/W I 3/4" FRAMES AND
  I/8" TOP TRACK WITH OFF SET PASSAGE
  DOOR BLACK FINISH. DOOR GLASS TO
  BE 1/4" TEMPERED GLASS.
  SIDELIGHTS TO BE 3/8" TEMPERED GLASS.
  SIDELIGHTS TO BE AFFIXED TO DRYWALL
  AS SHOWN ON PLAN, SITE DIMENSIONS REQ'D.
- SUPPLY AND INSTALL 2 NEW PC350
  SIDELIGHT PANELS TO MATCH
  150 ISABELLA ST. SUITE 205: SEE SHOP DRAWINGS
  96" HIGH X 58" WIDE

  CW 13/4" FRAMES AND 3/6" TEMPERED GLASS
- INSTALL I EXISTING SIDELIGHT PANEL RELOCATED FROM SUITE 205
- SUPPLY AND INSTALL 2 NEW PC350 ELITE
  BLACK SWING DOOR FRAME SYSTEM: SEE SHOP DRAWINGS
  TYPE P2 ALUMINUM SWING DOORS C/W
  30" BACK TO BACK OFFSET LADDER PULLS
  STAINLESS STEEL